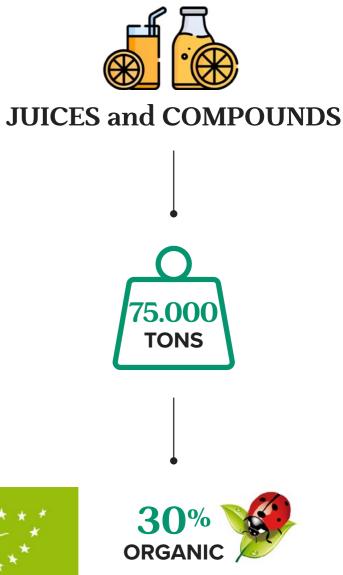

## **MANUFACTURING** and **TECHNOLOGY**

The Company makes use of the latest equipment in fruit processing.

The mining technologies Pelatrice, Brown, FMC and Polycitrus are precise and effective tools to produce:

## **ESSENTIAL OILS**

Cold pressed, distillates, furocumarine free, colorless, concentrated and terpeneless, aromas.

### JUICES

NFC, concentrate, cloudy or clear, frozen or preserved and packed in aseptic conditions.

### **COMPOUND**

Products for Ho. Re.Ca, flavoured compounds, syrups teas and fruit mix.

PRODUCTION CAPABILITY