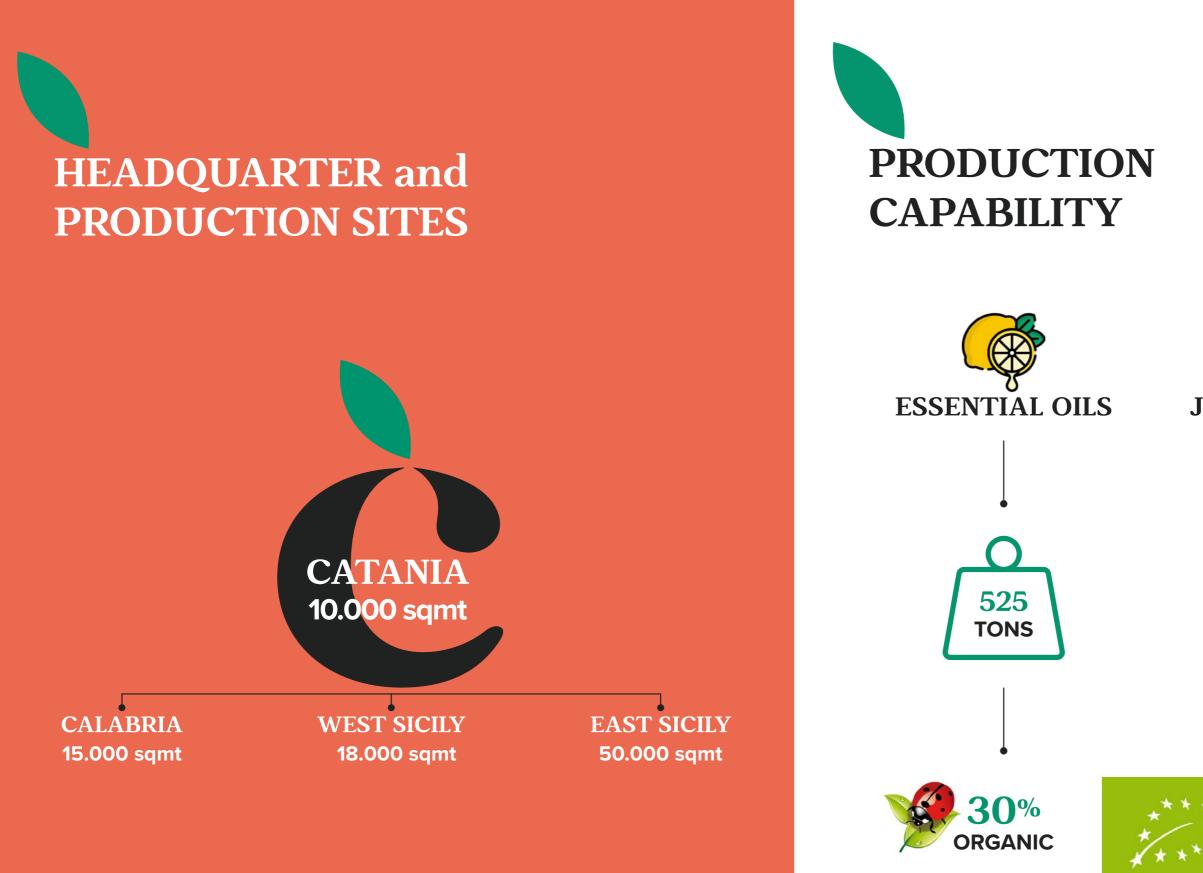

## The CRADLE of the ESSENCE

Sicily and Calabria are the raw material behind the Citrusmade products.

Ċ

C